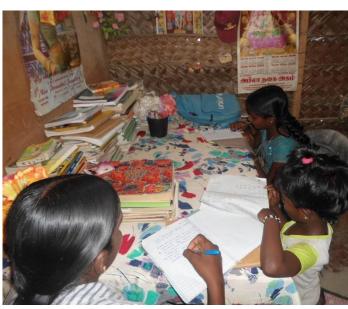

யாழ் பல்கலைக்கழக பட்டதாரிகள் சங்கம்

### What we have already achieved!

Jaffna University Graduates
Association Inc.

- > A sum of Rs 307,430 was donated to the Thilagavathiyar Illam in Vagarai
  - for the students' tuition fees
  - > Sewing machines & laptops were also donated to orphans at the Centre
- > Donated Rs 280,000 for installing solar powered electricity in Kilinochchi district, especially for the educational purposes for the children
- > Rs 3,410,000 was donated to students from the University and schools to provide financial assistance.
- > Currently supporting 17 students in Kilinochchi district for their education.



யாழ் ப<mark>ல்கலைக்கழக பட்டதாரிகள் சங்கம்</mark>

Jaffna University Graduates
Association Inc.









**JUGA Australa** 

## Where does this money come from?

- > The annual function Dinner or Arangaadal
- > Sponsorship from alumni







JUGA Australa

## Why do we concentrate on education?





யாழ் பல்கலைக்கழக பட்டதாரிகள் சங்கம்

Jaffna University Graduates
Association Inc.

JUGA Australa

#### The current situation...









JUGA Australa

#### Performance Of School Candidates (1st Attempt) by Province





**JUGA Australa** 

## Why is there a drop in education rates?

- > War + subsequent problems
- > Inefficient government programs
- > Alcohol and drug abuse
- > Tamil politicians are not dedicated to this issue
- > Tamil diasporas



**JUGA Australa** 

#### How can we improve education?

- > Giving pressure to local politicians
- > Make sure we effectively spend donations