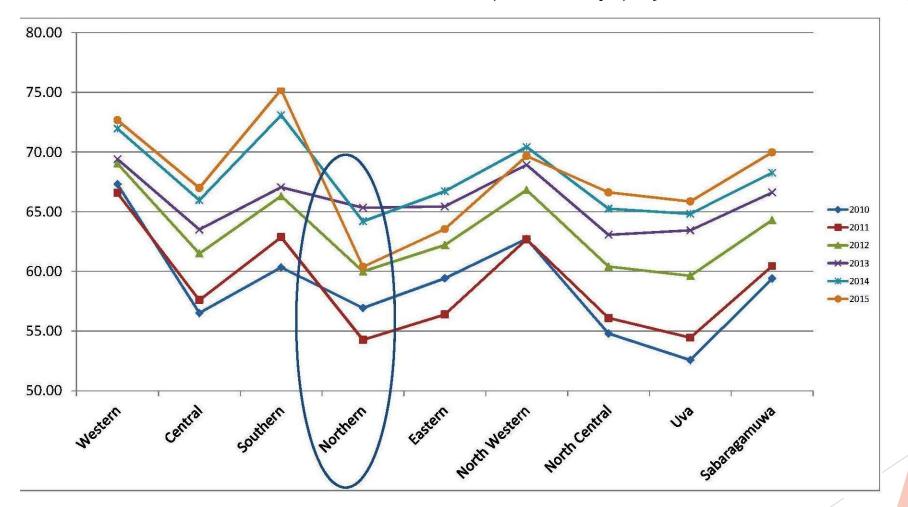

#### The current situation...

JUGA Australa

#### Performance Of School Candidates (1st Attempt) by Province

**JUGA Australa** 

## Why is there a drop in education rates?

- > War + subsequent problems
- > Inefficient government programs
- > Alcohol and drug abuse
- > Tamil politicians are not dedicated to this issue
- > Tamil diasporas