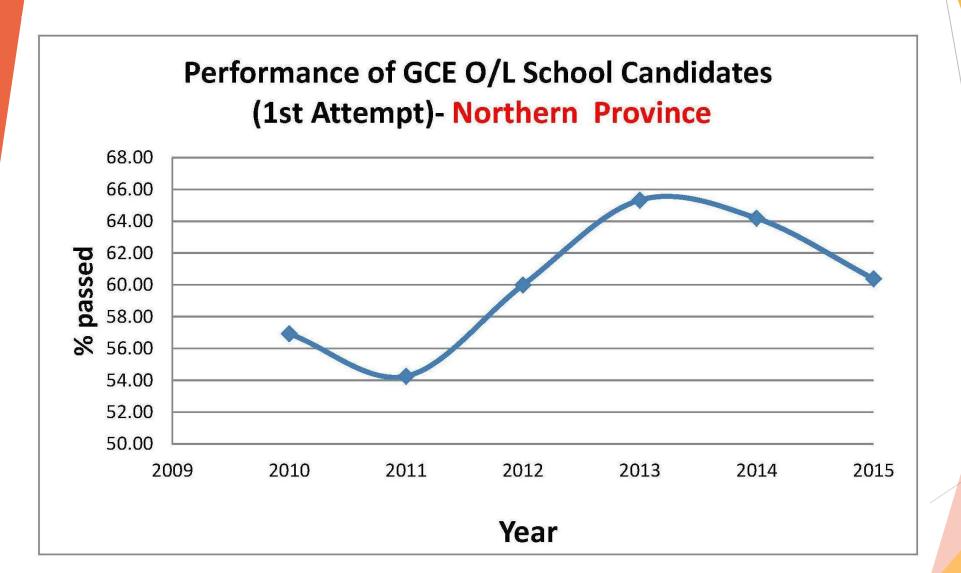

#### Performance Of School Candidates (1st Attempt) by Province

**JUGA Australa** 